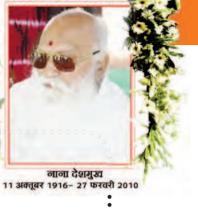

## Dear bandhu,

With deep regret we learnt about the sad demise of Adarniya Nanaji.

As with the name he was a fatherly figure to many families . He was a true karmayogi, a modern Rushi and Tapaswi who toiled all through his life for the upliftment of the whole society and particularly with its weaker section.

By renouncing active politics at the age of 60 and wholeheartedly engaging himself in activities for the social reconstruction he has set an example for others to follow.

He was a true swayamseavak and with his passing away we have lost a link with the generation of the senior veteran swayamsevaks.